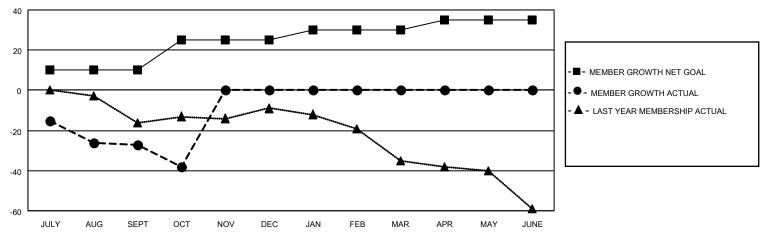

# GOALS AND ACTUAL MEMBERS CUMULATIVE

| DROPPED CLUBS: 1 |    | 5 CLUBS OF 49 ADDED 1 OR<br>MORE NEW MEMBERS | GENDER DISTRIBUTION                |              |  |
|------------------|----|----------------------------------------------|------------------------------------|--------------|--|
|                  |    | WORL NEW WEWDERO                             | MALE                               | 681 (76.09%) |  |
|                  |    |                                              | FEMALE 214 (23.91%)                |              |  |
| DROPPED MEMBERS  |    |                                              | NON BINARY                         | 0 (0.00%)    |  |
|                  |    |                                              | PREFER NOT TO ANSWER 0 (0.00%)     |              |  |
| DECEASED         | 6  |                                              |                                    |              |  |
| CLUB CANCELLED   | 0  | CLICK HERE FOR CUMULATIVE                    | TOTAL FAMILY UNIT MEMBERS          | 181          |  |
| OTHER            | 50 | MEMBERSHIP DATA                              |                                    |              |  |
| TOTAL            | 56 |                                              | FAMILY MEMBERS PAYING HALF DUES 91 |              |  |
|                  |    |                                              |                                    |              |  |